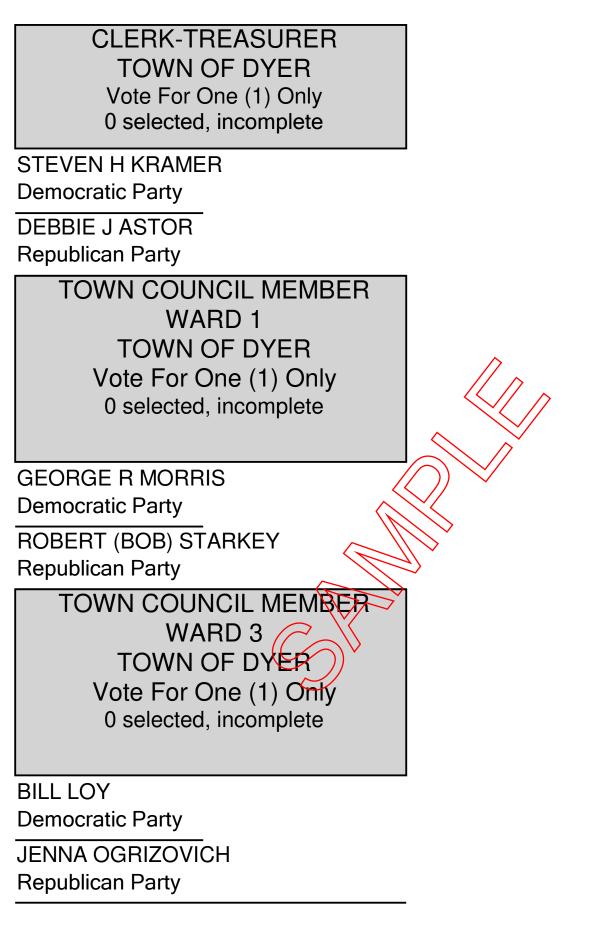

rall$                                                                                                                                                             |
|                                                                                            |                                                                                                                                                                                |
|                                                                                            | Dem <u>ocratic Party</u><br>Republican Party                                                                                                                                   |

If you do not wish to vote a straight party ticket, press "NEXT PAGE" to continue voting.